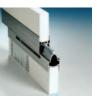

## The FB20 locking system is a strong solution

The Fawic solid locking system comprises panels of up to 20 mm, a great advantage in terms of weight. This makes the FB20 locking system cost-effective and easy to apply. The FB20 locking system is the answer, especially for shipments in boxes with products that are not very fragile and need to be shipped in large volumes. The FB20 locking system protects against dust and splash water.

All Fawic transport boxes use the unique patented FB20 locking system, which was developed in-house to solidly and effortlessly connect sandwich panels up to 20 mm. The panels are constructed with lightweight, high-quality materials and have high values of insulation and protection. Boxes equipped with the FB20 locking system are extremely versatile.

Form-fit locking system • Protection against dust and splash water •

fawic.nl