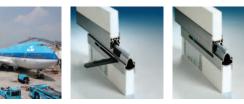

## The FB20 locking system is a strong solution

The Fawic solid locking system comprises panels of up to 20 mm, a great advantage in terms of weight. This makes the FB20 locking system cost-effective and easy to apply. The FB20 locking system is the answer, especially for shipments in boxes with products that are not very fragile and need to be shipped in large volumes. The FB20 locking system protects against dust and splash water.

All Fawic transport boxes use the unique patented FB20 locking system, which was developed in-house to solidly and effortlessly connect sandwich panels up to 20 mm. The panels are constructed with lightweight, high-quality materials and have high values of insulation and protection. Boxes equipped with the FB20 locking system are extremely versatile.