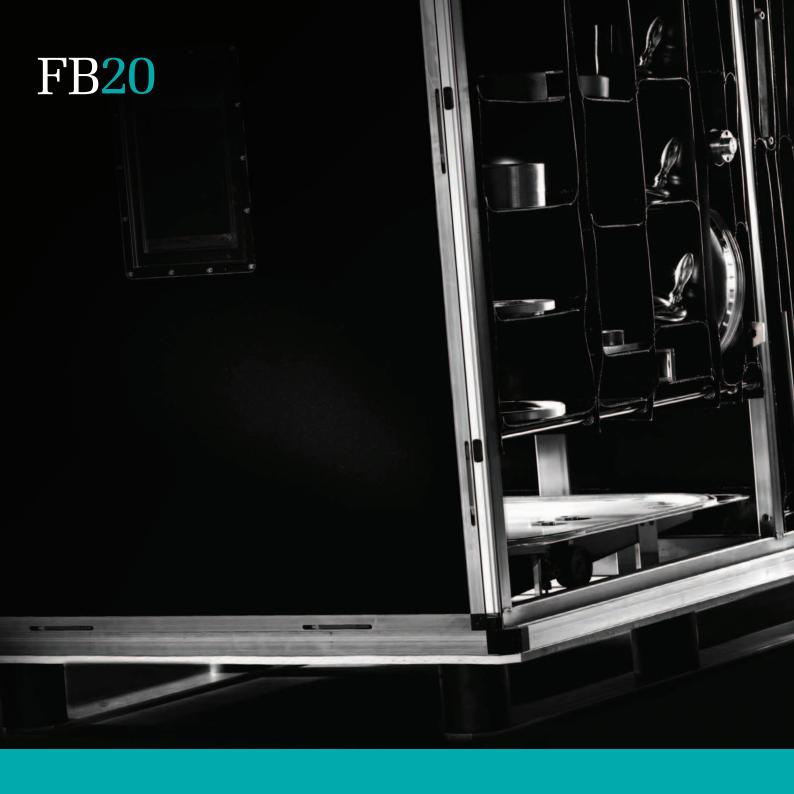

## The FB20 locking system is a strong solution

The Fawic solid locking system comprises panels of up to 20 mm, a great advantage in terms of weight. This makes the FB20 locking system cost-effective and easy to apply. The FB20 locking system is the answer, especially for shipments in boxes with products that are not very fragile and need to be shipped in large volumes. The FB20 locking system protects against dust and splash water.

All Fawic transport boxes use the unique patented FB20 locking system, which was developed in-house to solidly and effortlessly connect sandwich panels up to 20 mm. The panels are constructed with lightweight, high-quality materials and have high values of insulation and protection. Boxes equipped with the FB20 locking system are extremely versatile.