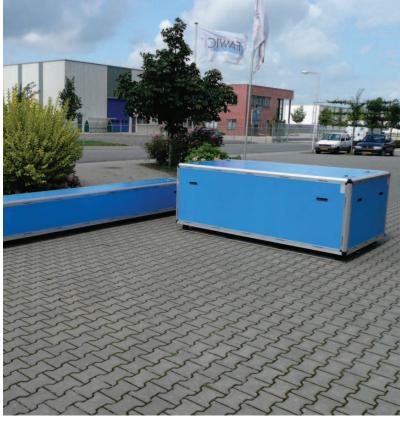

## Return on investment

The exceptional properties of the FB20 locking system allow boxes to be quickly assembled and disassembled. Having arrived at its destination, a box equipped with the FB20 locking system can be quickly dismantled and sent back cheaply and efficiently. Our transport boxes can be easily reused or serve as (temporary) storage space. In the unlikely event that something does break, all parts are interchangeable and can be replaced.