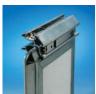

Boxes with the Fawic patented FB45 locking system are extremely strong and are, without a doubt, the only answer for bulky, critical shipments such as high-tech equipment, machines and capital goods. The 45 mm thick sandwich panels are constructed with lightweight materials and have high values of insulation and protection. The panels can be easily sealed using the stainless steel locking components. Panels and box interiors are completely adaptable to the type of shipment.

## Technical specifications

Panel thickness: up to 45 mm • Dimensions: product-specific •

Closing force locking devices: approx. 600 kg each • Form-fit locking system •

Protection against dust and splash water •