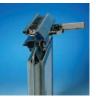

Boxes with the Fawic patented FB45 locking system are extremely strong and are, without a doubt, the only answer for bulky, critical shipments such as high-tech equipment, machines and capital goods. The 45 mm thick sandwich panels are constructed with lightweight materials and have high values of insulation and protection. The panels can be easily sealed using the stainless steel locking components. Panels and box interiors are completely adaptable to the type of shipment.

## Technical specifications

Panel thickness: up to 45 mm • Dimensions: product-specific •

Closing force locking devices: approx. 600 kg each • Form-fit locking system •

Protection against dust and splash water •