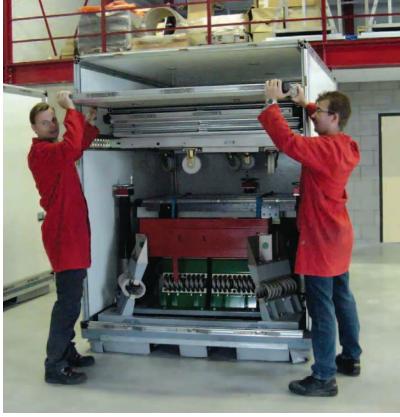

## The FB45 locking system thinks big

The strongest and most durable in the Fawic range, this locking system can withstand substantial abuse. During transport, the boxes equipped with this system are thoroughly put to the test and come through with flying colours. The modular panels are up to 45 mm thick and afford your products the utmost protection. The system protects against dust and splash water.

Boxes with the Fawic patented FB45 locking system are extremely strong and are, without a doubt, the only answer for bulky, critical shipments such as high-tech equipment, machines and capital goods. The 45 mm thick sandwich panels are constructed with lightweight materials and have high values of insulation and protection. The panels can be easily sealed using the stainless steel locking components. Panels and box interiors are completely adaptable to the type of shipment.