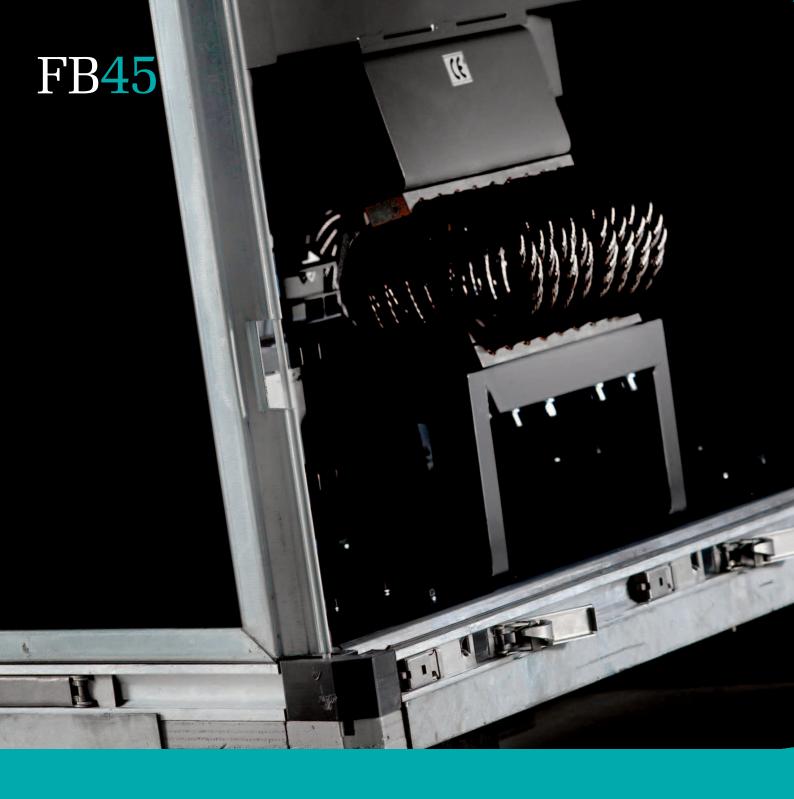

## The FB45 locking system thinks big

The strongest and most durable in the Fawic range, this locking system can withstand substantial abuse. During transport, the boxes equipped with this system are thoroughly put to the test and come through with flying colours. The modular panels are up to 45 mm thick and afford your products the utmost protection. The system protects against dust and splash water.

Boxes with the Fawic patented FB45 locking system are extremely strong and are, without a doubt, the only answer for bulky, critical shipments such as high-tech equipment, machines and capital goods. The 45 mm thick sandwich panels are constructed with lightweight materials and have high values of insulation and protection. The panels can be easily sealed using the stainless steel locking components. Panels and box interiors are completely adaptable to the type of shipment.

## Technical specifications

Panel thickness: up to 45 mm • Dimensions: product-specific •

Closing force locking devices: approx. 600 kg each • Form-fit locking system •

Protection against dust and splash water •